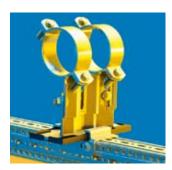

# Re-Design Simotec Pipe Shoes

Highly flexible due to the modular assembly system!

#### Your advantages!

- Benefit from simplified stock logistics. The combination Slide Support + Set allows to build either a Guided Support or a Fixed Point, according to the requirements.
- Guided and fixed point sets are available for all common beam sizes e.g.
  Framo 80, STF 120, as well as for normed profiles.
- Higher loads and simple height adjustment by means of the innovative design.
- The complete modular system is integrated as a sub-library into all current software-planning aides.