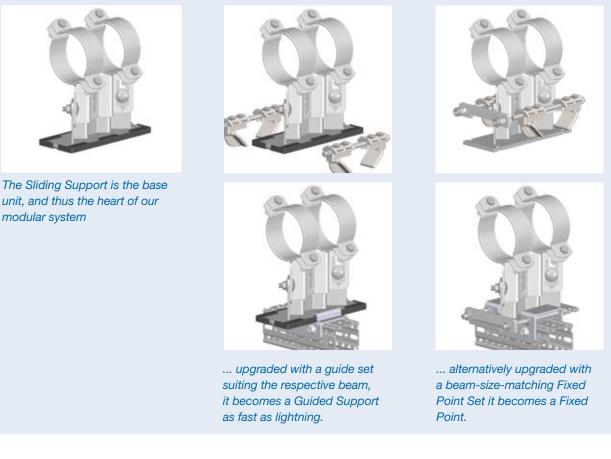

#### Your advantages!

- Benefit from simplified stock logistics. The combination Slide Support + Set allows to build either a Guided Support or a Fixed Point, according to the requirements.
- Guided and fixed point sets are available for all common beam sizes e.g.
  Framo 80, STF 120, as well as for normed profiles.
- Higher loads and simple height adjustment by means of the innovative design.
- The complete modular system is integrated as a sub-library into all current software-planning aides.