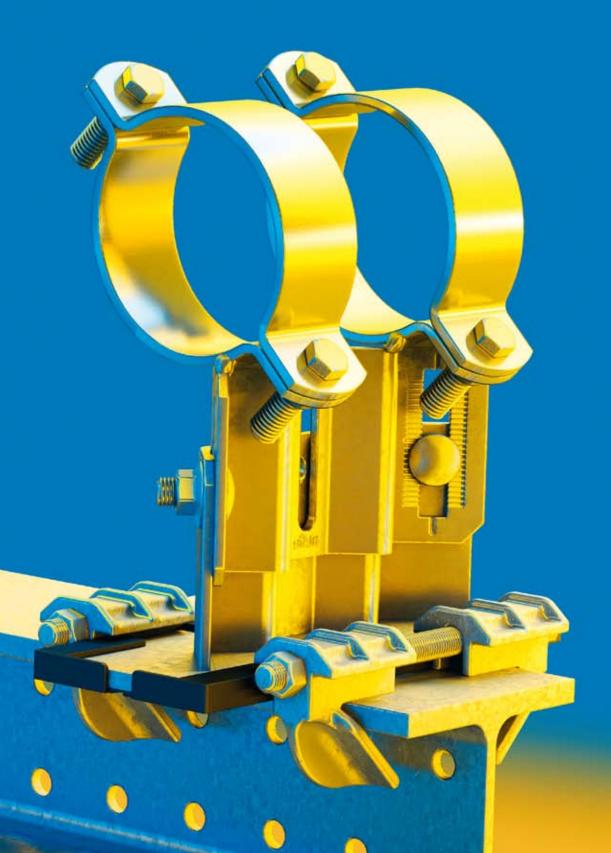

# Re-Design Simotec Pipe Shoes

Highly flexible due to the modular assembly system!

# Re-Design Re-Design Simotec Pipe Shoes

High flexibility – simple application – maximum safety!

LGA tested certificate for tested and monitored safety and quality.